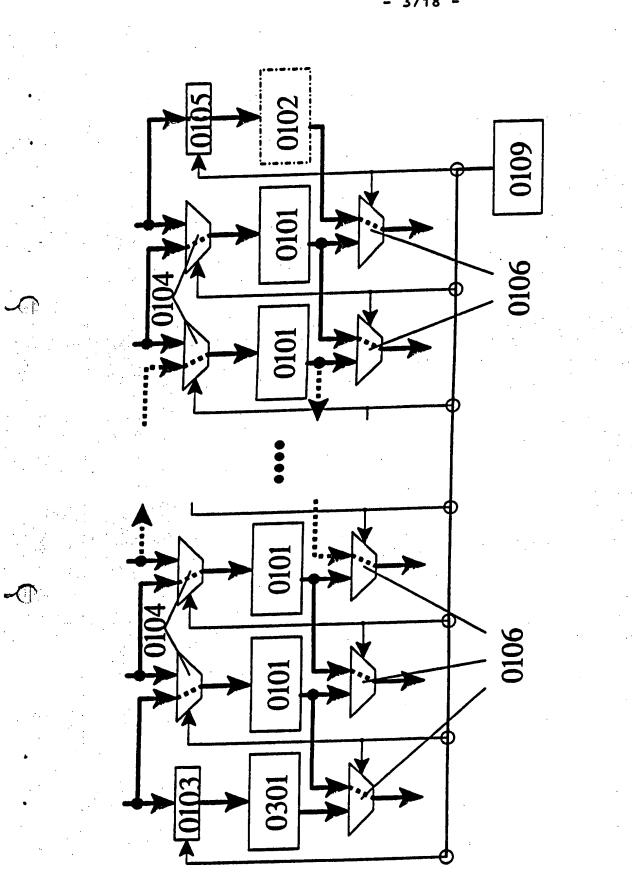

This Page Is Inserted by IFW Operations and is not a part of the Official Record

## **BEST AVAILABLE IMAGES**

Defective images within this document are accurate representations of the original documents submitted by the applicant.

Defects in the images may include (but are not limited to):

- BLACK BORDERS
- TEXT CUT OFF AT TOP, BOTTOM OR SIDES
- FADED TEXT
- ILLEGIBLE TEXT
- SKEWED/SLANTED IMAGES
- COLORED PHOTOS
- BLACK OR VERY BLACK AND WHITE DARK PHOTOS
- GRAY SCALE DOCUMENTS

## **IMAGES ARE BEST AVAILABLE COPY.**

## As rescanning documents *will not* correct images, please do not report the images to the Image Problem Mailbox.







-''3/18 '-'

Fig. 3



- 4/18 -

Fig.

ř





and the second













12/18 -

Sec. Sec.

ないないないないのであるとないとないないと







: